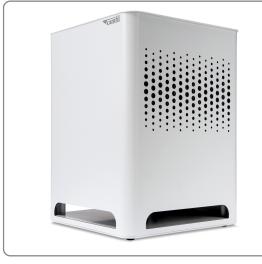

## **Advantages**

- Healthier employees
- Better air quality for people suffering from asthma or allergies
- Less odour

- Less cleaning
- Reduced environmental impact

**Application:**Air purifier for all types of indoor environments, for example hospitals, hotels, offices, homes, schools, public environments and where high quality air purification is required

Product voltage (V):200...240V

Type:Air purifier
Filter: H13/Molecular
Installation: Floor
Design: White, Black

Average Air purification area:  $45m^2$ 

| Art. No.                      | Туре                        | Dimensions WxHxD<br>(mm) | Weight<br>(kg) |
|-------------------------------|-----------------------------|--------------------------|----------------|
| 94000071                      | Air purifier CITY S (WHITE) | 340x465x345              | 12             |
| 94000072                      | Air purifier CITY S (BLACK) | 340x465x345              | 12             |
| 94020032                      | Replacement Main filter*    | xx                       |                |
| 94020034                      | Replacement Pre filter**    | xx                       |                |
| *Includes Once 1112/Malesules |                             |                          |                |